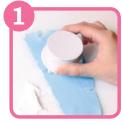

These easy-to-use plunger cutters give cake decorators of all skill levels a quick and easy way to create impressive decorations for any occasion. Simply cut out your shape, push down the plunger cutter and release for a professional finish every time!