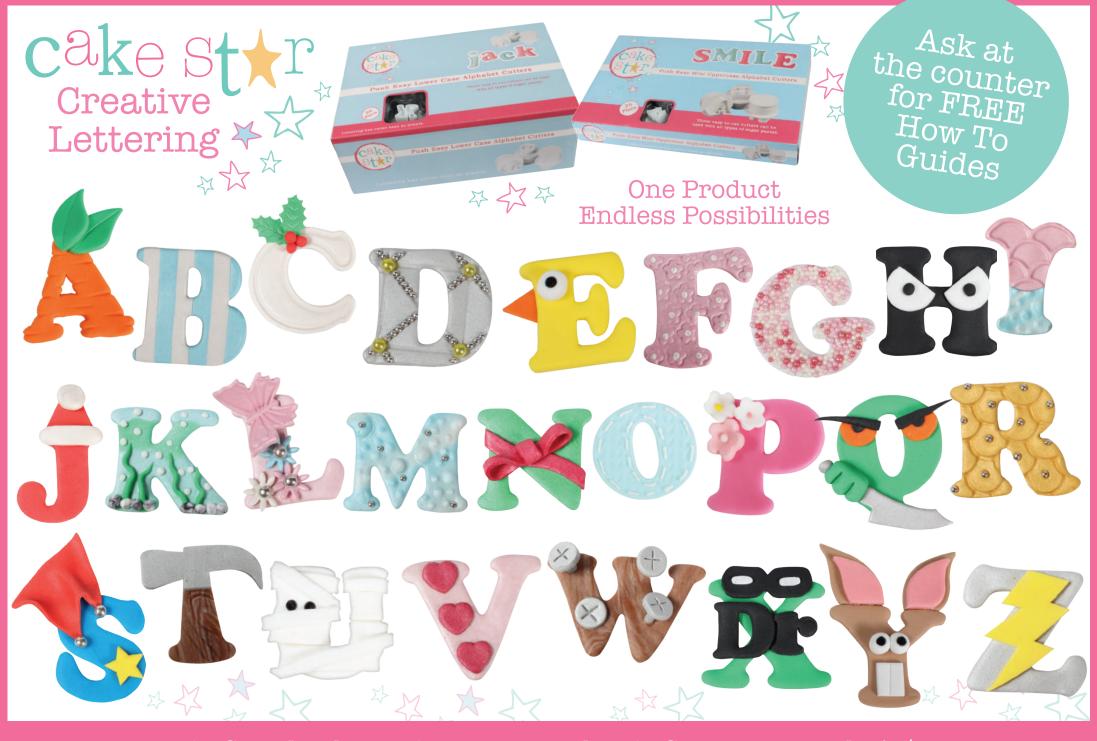

# **Push Easy Cutters**

Creating personalised decorations has never been so simple with the Cake Star Push Easy Cutters. The range consists of uppercase and lowercase letters in various sizes, as well as numbers, shapes and flowers.

These easy-to-use plunger cutters give cake decorators of all skill levels a quick and easy way to create impressive decorations for any occasion. Simply cut out your shape, push down the plunger cutter and release for a professional finish every time!