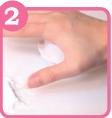

These easy-to-use plunger cutters give cake decorators of all skill levels a quick and easy way to create impressive decorations for any occasion. Simply cut out your shape, push down the plunger cutter and release for a professional finish every time!