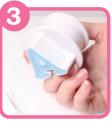

These easy-to-use plunger cutters give cake decorators of all skill levels a quick and easy way to create impressive decorations for any occasion. Simply cut out your shape, push down the plunger cutter and release for a professional finish every time!