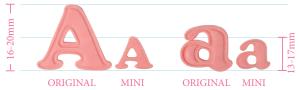

### Mini Vs Orginal

Have you seen our new mini alphabet and numbers Push Easy Cutters? This smaller size of the cutters means they can be used with a wider variety of bakes including cupcakes and cookies, or for using more lettering and numbers on a larger celebration cake.